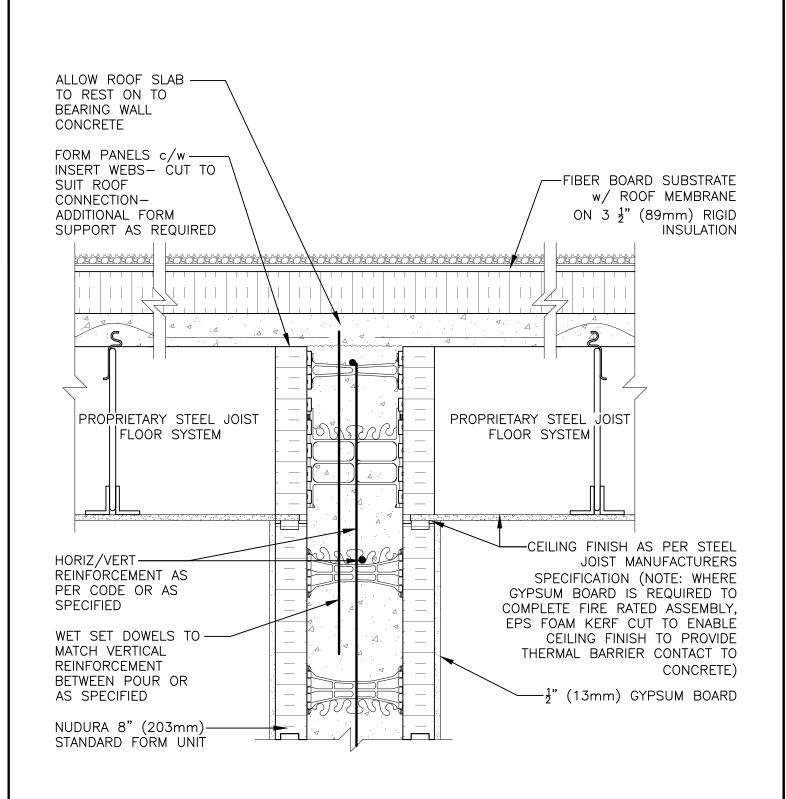

## Non-Combustible Construction

| Detail: Nudura 8" (203mm) Form Unit, Steel Joist Roof System,<br>Non-Bearing Demising Wall |            |                  | File Name: |
|--------------------------------------------------------------------------------------------|------------|------------------|------------|
| Drawn by: KS                                                                               | Scale: 1:8 | Date: 12/10/2021 | G8B04      |
| tremcocpg.com                                                                              |            |                  |            |