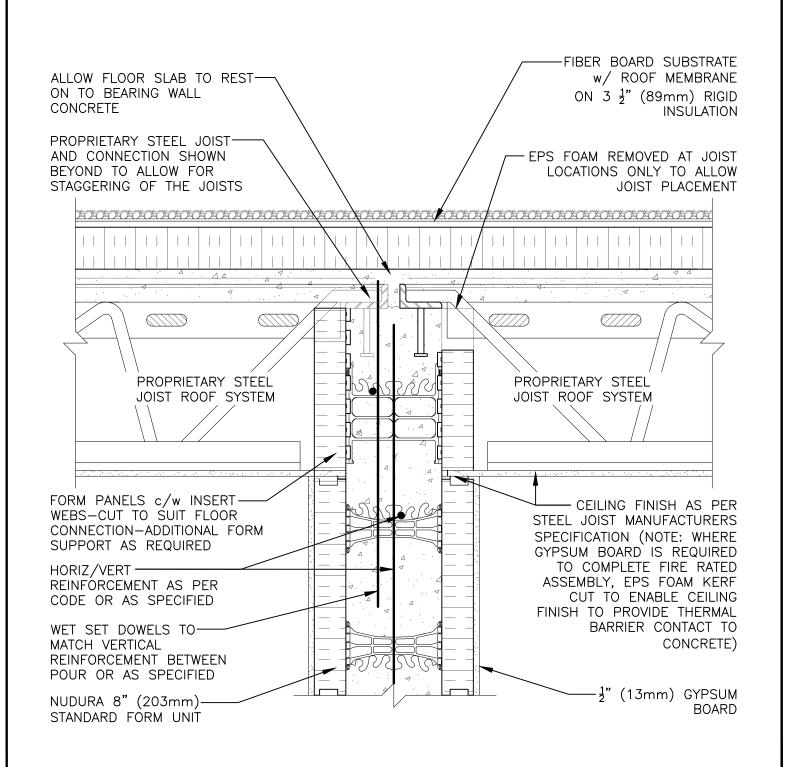

## Non-Combustible Construction

| Detail: Nudura 8" (203mm) Form Unit, Steel Joist Roof System, Bearing Demising Wall |            |                  | File Name: |
|-------------------------------------------------------------------------------------|------------|------------------|------------|
| Drawn by: KS                                                                        | Scale: 1:8 | Date: 12/10/2021 | G8B03      |
| tremcocpg.com                                                                       |            |                  |            |