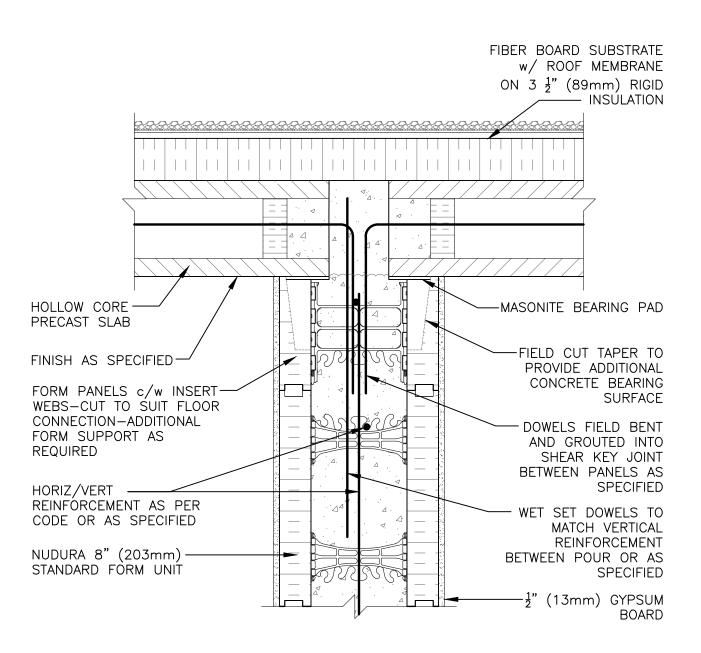

## **Non-Combustible Construction**

| Detail: Nudura 8" (203mm) Form Unit, Hollow Core Precast Roof,<br>Bearing Demising Wall |            |                 | File Name: |
|-----------------------------------------------------------------------------------------|------------|-----------------|------------|
| Drawn by: KS                                                                            | Scale: 1:8 | Date: 5/17/2022 | G8A03      |
| tramocora com                                                                           |            |                 |            |