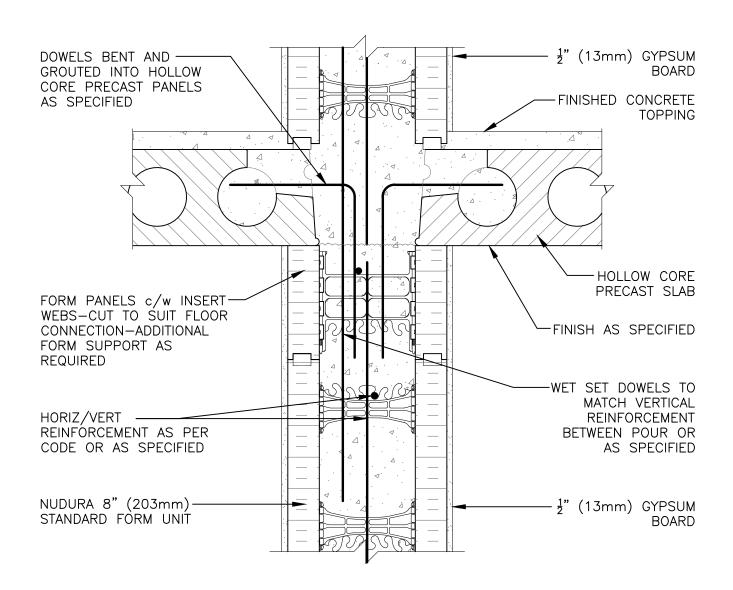

## **Non-Combustible Construction**

| Detail: Nudura 8" (203mm) Form Unit, Hollow Core Precast Slab, Non-Bearing Demising Wall |  |                  | File Name: |
|------------------------------------------------------------------------------------------|--|------------------|------------|
| Drawn by: KS                                                                             |  | Date: 12/10/2021 | G8A02      |
| temporar com                                                                             |  |                  |            |