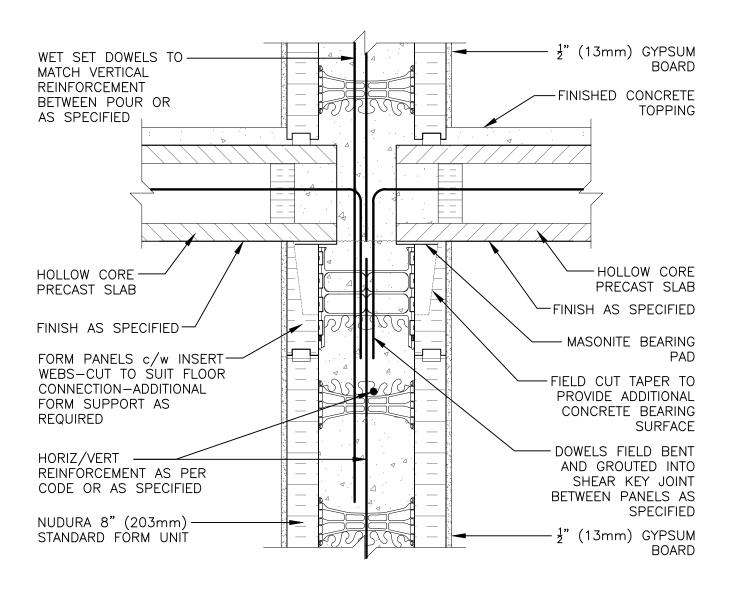

## Non-Combustible Construction

| Detail: Nudura 8" (203mm) Form Unit, Hollow Core Precast Slab,<br>Bearing Demising Wall |            |                  | File Name: |
|-----------------------------------------------------------------------------------------|------------|------------------|------------|
|                                                                                         | Scale: 1:8 | Date: 12/10/2021 | G8A01      |
| tremcocpg.com                                                                           |            |                  |            |