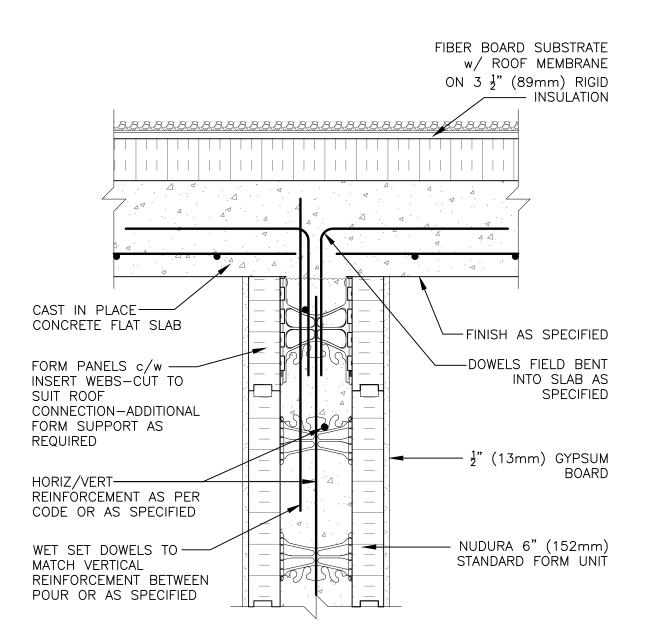

## **Non-Combustible Construction**

| Detail: Nudura 6" (152mm) Form Unit, Concrete Flat Plate,<br>Bearing Demising Roof |  |                 | File Name: |
|------------------------------------------------------------------------------------|--|-----------------|------------|
| Drawn by: KS                                                                       |  | Date: 5/17/2022 | G6E02      |
| tremcocpg.com                                                                      |  |                 |            |