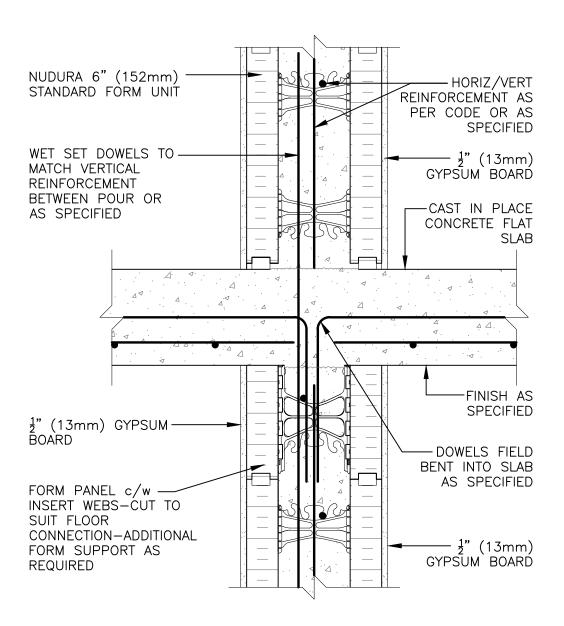

## **Non-Combustible Construction**

| Detail: Nudura 6" (152mm) Form Unit, Concrete Flat Plate,<br>Bearing Demising Wall |  |                  | File Name: |
|------------------------------------------------------------------------------------|--|------------------|------------|
|                                                                                    |  | Date: 12/10/2021 | G6E01      |
| tremcocpg.com                                                                      |  |                  |            |