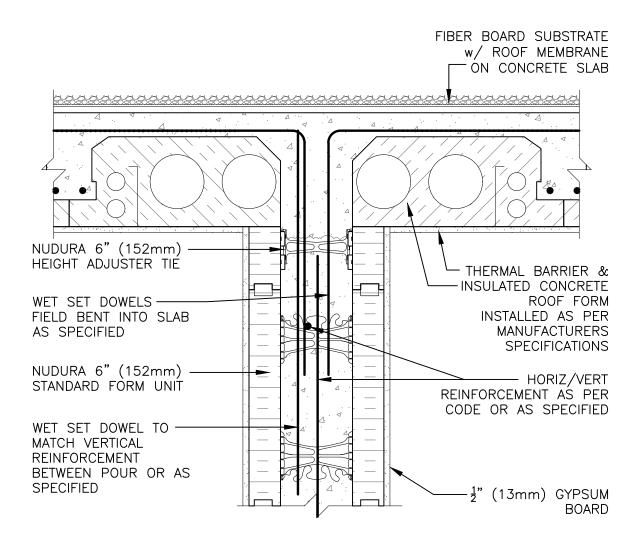

## **Non-Combustible Construction**

| Detail: Nudura 6" (152mm) Form Unit, ICRS Connection, ICRS Resting on Form, Non-Bearing Demising Wall |            |                  | File Name: |
|-------------------------------------------------------------------------------------------------------|------------|------------------|------------|
| Drawn by: KS                                                                                          | Scale: 1:8 | Date: 12/10/2021 | G6D04      |
| tremocopa com                                                                                         |            |                  |            |