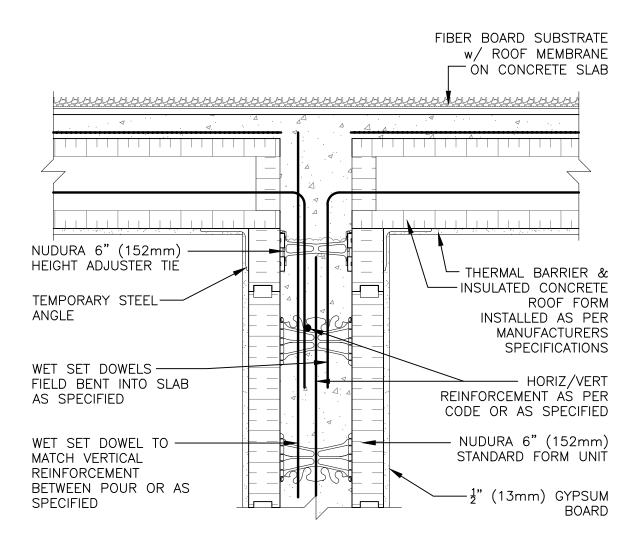

## **Non-Combustible Construction**

| Detail: Nudura 6" (152mm) Form Unit, ICRS Connection, ICRS Resting on Form, Bearing Demising Wall |            |                  | File Name: | _ |
|---------------------------------------------------------------------------------------------------|------------|------------------|------------|---|
| Drawn by: KS                                                                                      | Scale: 1:8 | Date: 12/10/2021 | G6D03      |   |
| tremcocpg.com                                                                                     |            |                  |            |   |