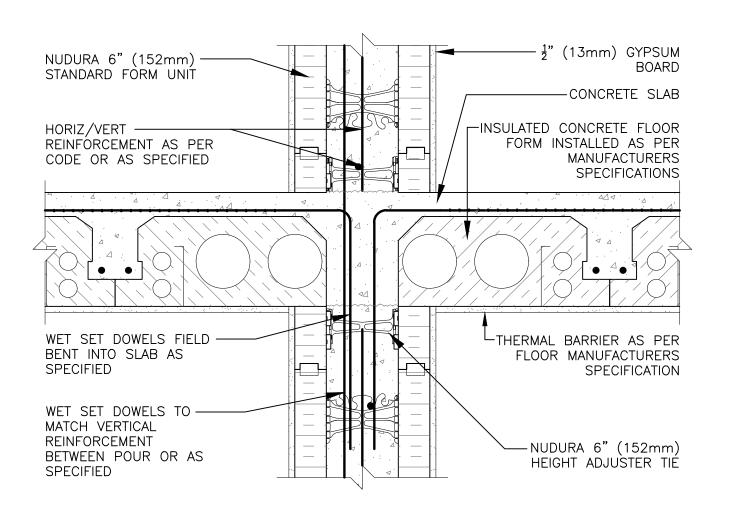

## **Non-Combustible Construction**

| Detail: Nudura 6" (152mm) Form Unit, ICFS Connection ICFS Resting on Form, Non-Bearing Demising Wall |            |                  | File Name: |
|------------------------------------------------------------------------------------------------------|------------|------------------|------------|
| Drawn by: KS                                                                                         | Scale: 1:8 | Date: 12/10/2021 | G6D02      |
|                                                                                                      |            |                  |            |