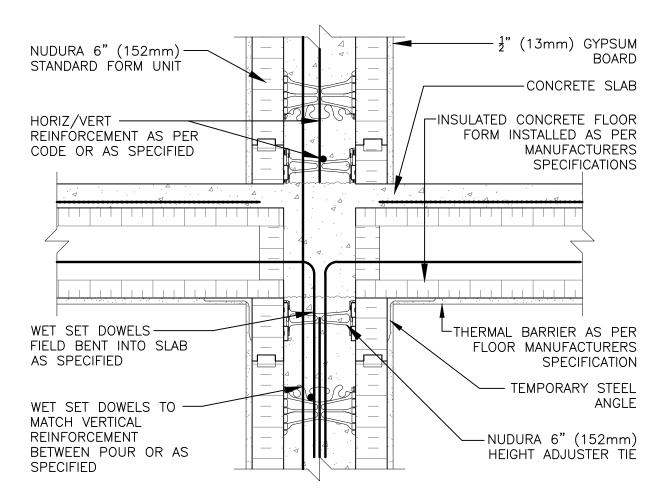

## **Non-Combustible Construction**

| Detail: Nudura 6" (152mm) Form Unit, ICFS Connection, ICFS Resting on Form, Bearing Demising Wall Detail |            |                  | File Name: |
|----------------------------------------------------------------------------------------------------------|------------|------------------|------------|
| Drawn by: KS                                                                                             | Scale: 1:8 | Date: 12/10/2021 | G6D01      |
| trampoona com                                                                                            |            |                  |            |