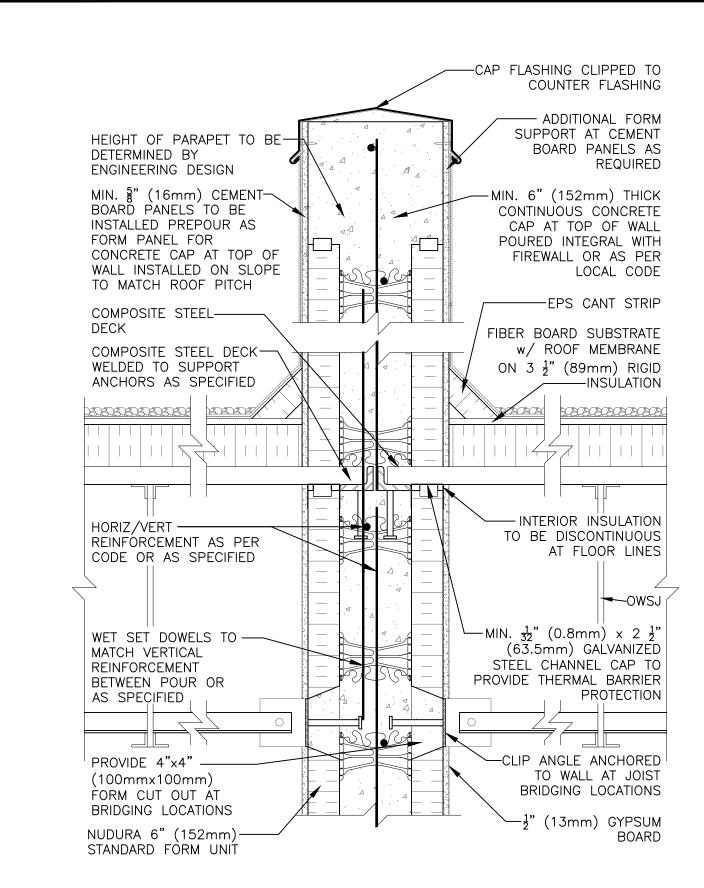

## Non-Combustible Construction

| Detail: Nudura 6" (152mm) Form Unit, Steel Joist Roof Detail, Non-Bearing Demising Wall |            |                 | File Name: |
|-----------------------------------------------------------------------------------------|------------|-----------------|------------|
| Drawn by: KS                                                                            | Scale: 1:8 | Date: 5/17/2022 | G6C04      |
| tremcocpg.com                                                                           |            |                 |            |