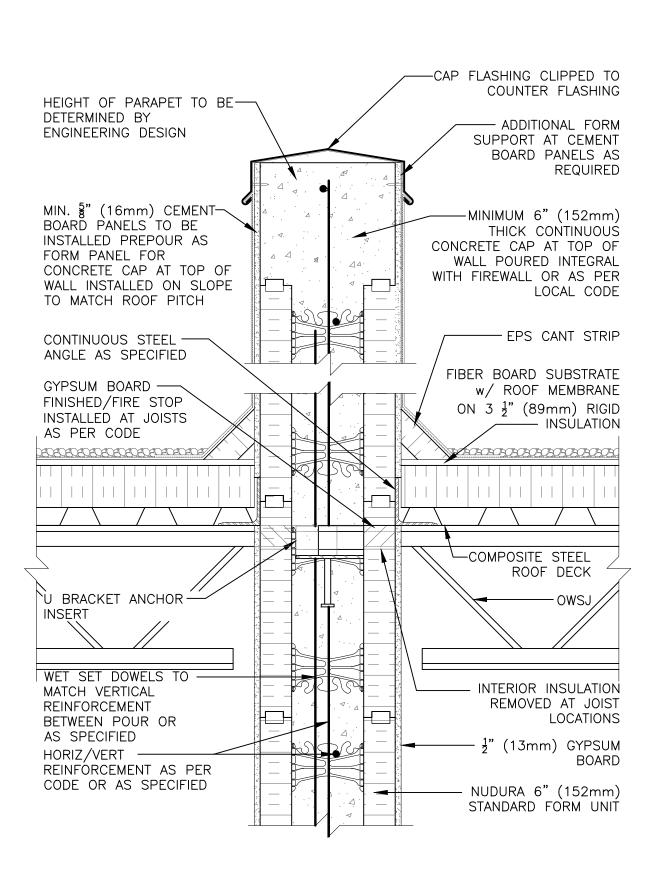

## Non-Combustible Construction

Nudura Technical Support: 866-468-6299 International: +1 705-726-9499

|               | Detail: Nudura 6" (152mm) Form Unit, Steel Joist Roof Detail,<br>Bearing Demising Wall |  |                 | File Name: |
|---------------|----------------------------------------------------------------------------------------|--|-----------------|------------|
|               |                                                                                        |  | Date: 5/17/2022 | G6C03      |
| tremcocpg.com |                                                                                        |  |                 |            |