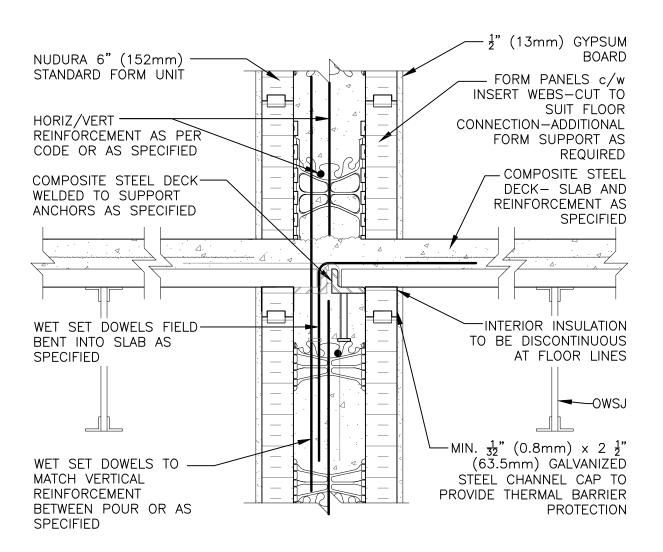

## Non-Combustible Construction

| etail: Nudura 6" (152mm) Form Unit, Composite Steel Deck-Slab,<br>Steel Joists on Non-Bearing Demising Wall |            |                  | File Name: |
|-------------------------------------------------------------------------------------------------------------|------------|------------------|------------|
| Drawn by: KS                                                                                                | Scale: 1:8 | Date: 12/13/2021 | G6C02      |
| temporar com                                                                                                |            |                  |            |