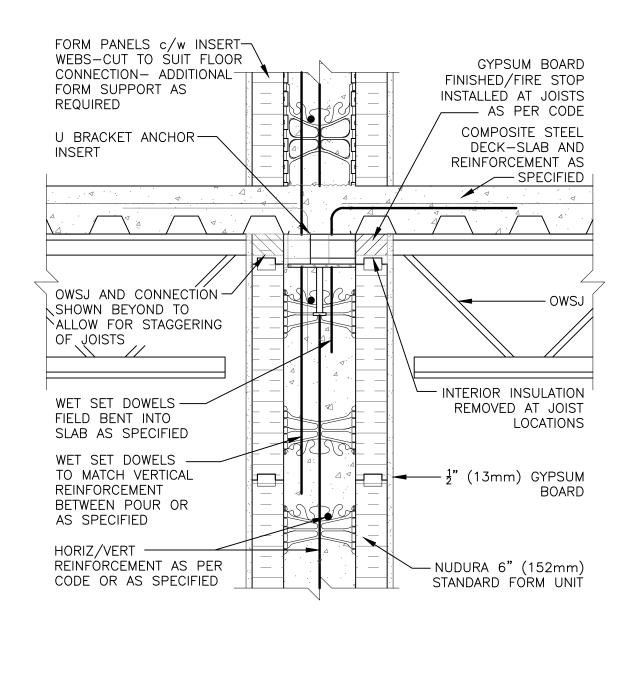

| Non-Combustible Construction |                                                                                                        |                       |                  |            |                             |
|------------------------------|--------------------------------------------------------------------------------------------------------|-----------------------|------------------|------------|-----------------------------|
| 7                            | Detail: Nudura 6" (152mm) Form Unit, Composite Steel Deck-Slab Steel Joist<br>on Bearing Demising Wall |                       |                  | File Name: |                             |
|                              | <sup>Drawn by:</sup> KS                                                                                | <sup>Scale:</sup> 1:8 | Date: 12/10/2021 | G6C01      | <b>TREMCO</b>               |
|                              | tremcocpg.com                                                                                          |                       |                  |            | Construction Products Group |