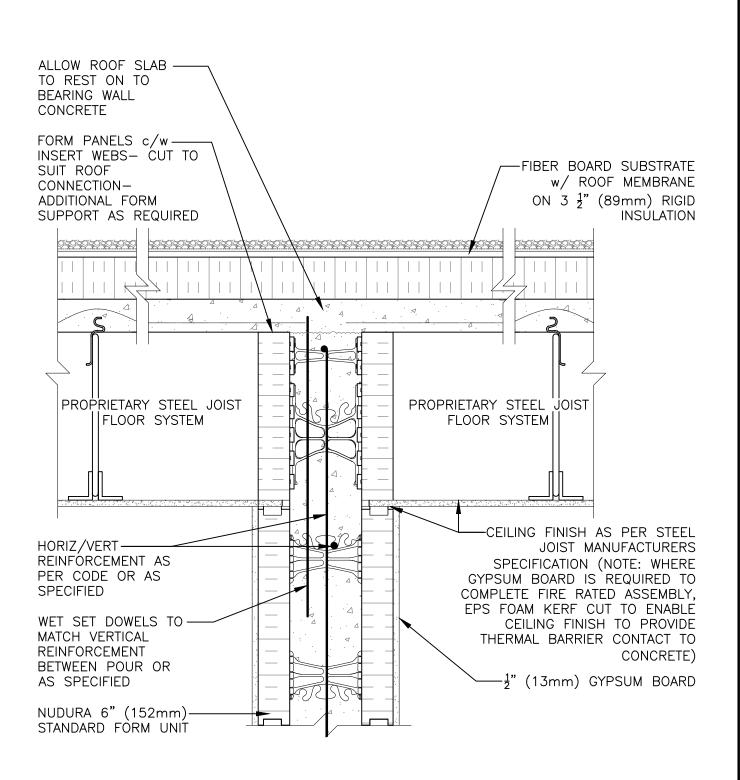

## **Non-Combustible Construction**

| Detail: Nudura 6" (152mm) Form Unit, Steel Joist Roof System,<br>Non-Bearing Demising Wall |            |                  | File Name: |
|--------------------------------------------------------------------------------------------|------------|------------------|------------|
| Drawn by: KS                                                                               | Scale: 1:8 | Date: 12/10/2021 | G6B04      |
| tremcocpg.com                                                                              |            |                  |            |