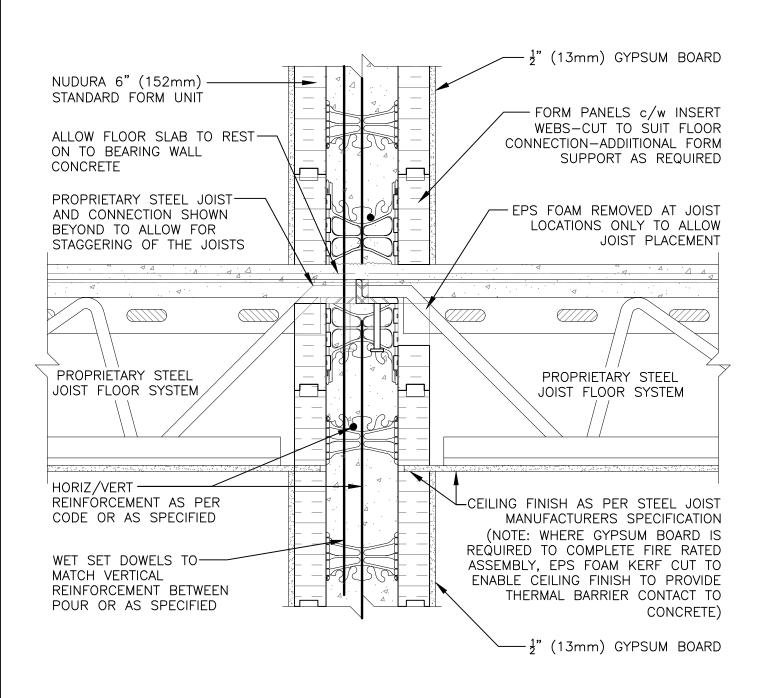

## Non-Combustible Construction

| Detail: Nudura 6" (152mm) Form Unit, Proprietary Steel Joist Floor System,<br>Bearing Demising Wall Detail |            |                  | File Name: |
|------------------------------------------------------------------------------------------------------------|------------|------------------|------------|
| Drawn by: KS                                                                                               | Scale: 1:8 | Date: 12/13/2021 | G6B01      |
| tempora com                                                                                                |            |                  |            |