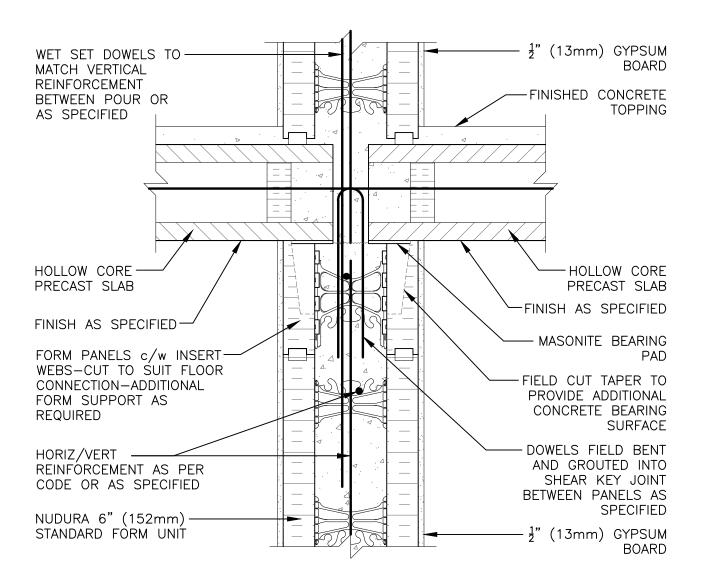

## Non-Combustible Construction

| Detail: Nudura 6" (152mm) Form Unit, Hollow Core Precast Slab, Bearing Demising Wall |  |                  | File Name: |
|--------------------------------------------------------------------------------------|--|------------------|------------|
|                                                                                      |  | Date: 12/10/2021 | G6A01      |
| tremcocpg.com                                                                        |  |                  |            |