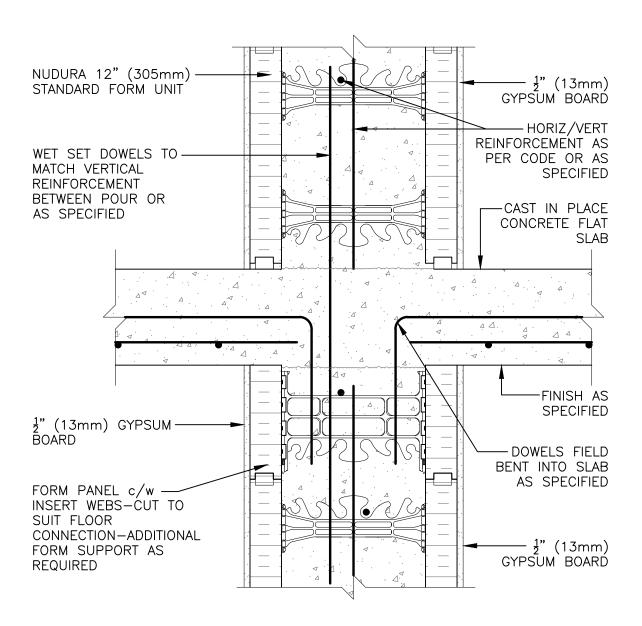

## **Non-Combustible Construction**

| Detail: Nudura 12" (305mm) Form Unit, Concrete Flat Plate, Bearing Demising Wall |  |                  | File Name: |
|----------------------------------------------------------------------------------|--|------------------|------------|
| Drawn by: KS                                                                     |  | Date: 12/10/2021 | G12E01     |
| tremcocpg.com                                                                    |  |                  |            |