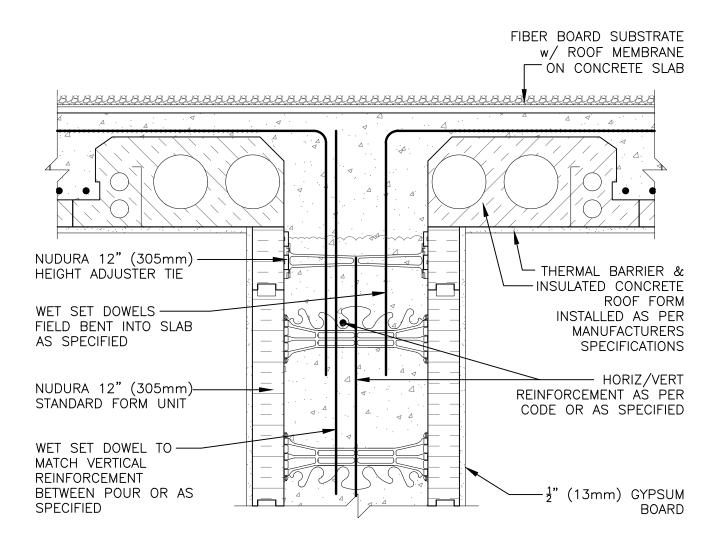

## Non-Combustible Construction

| Detail: Nudura 12" (305mm) Form Unit, ICRS Connection, ICRS Resting on Form, Non-Bearing Demising Wall |            |                  | File Name: |
|--------------------------------------------------------------------------------------------------------|------------|------------------|------------|
| Drawn by: KS                                                                                           | Scale: 1:8 | Date: 12/10/2021 | G12D04     |