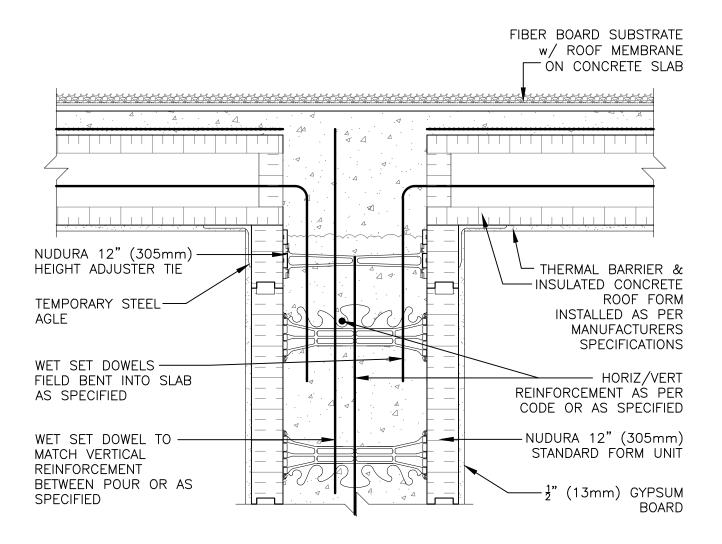

## Non-Combustible Construction

| Detail: Nudura 12" (305mm) Form Unit, ICRS Connection, ICRS Resting on Form, Bearing Demising Wall |            |                  | File Name: |
|----------------------------------------------------------------------------------------------------|------------|------------------|------------|
| Drawn by: KS                                                                                       | Scale: 1:8 | Date: 12/10/2021 | G12D03     |
| temcocpa.com                                                                                       |            |                  |            |