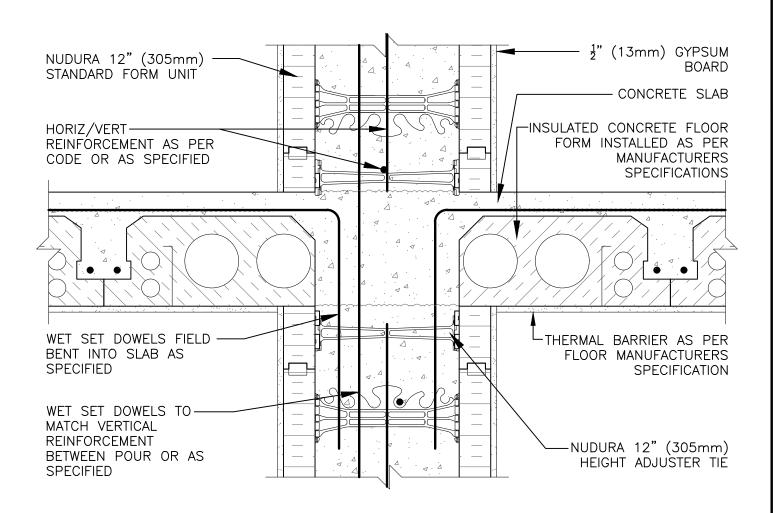

## **Non-Combustible Construction**

tremcocpg.com

Nudura Technical Support: 866-468-6299 International: +1 705-726-9499

Detail: Nudura 12" (304mm) Form Unit, ICFS Connection, ICFS Resting on Form, Non-Bearing Demising Wall