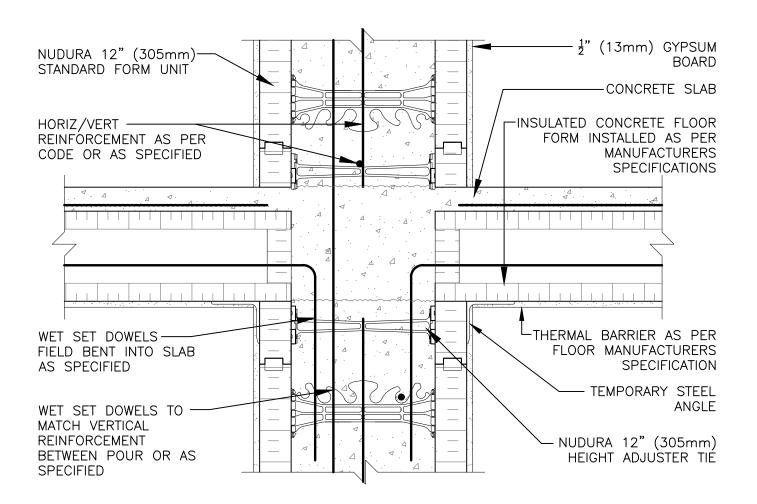

## **Non-Combustible Construction**

| Oetail: Nudura 12" (305mm) Form Unit, ICFS Connection, ICFS Resting on Form, Bearing Demising Wall |            |                  | File Name: |
|----------------------------------------------------------------------------------------------------|------------|------------------|------------|
| Drawn by: KS                                                                                       | Scale: 1:8 | Date: 12/10/2021 | G12D01     |