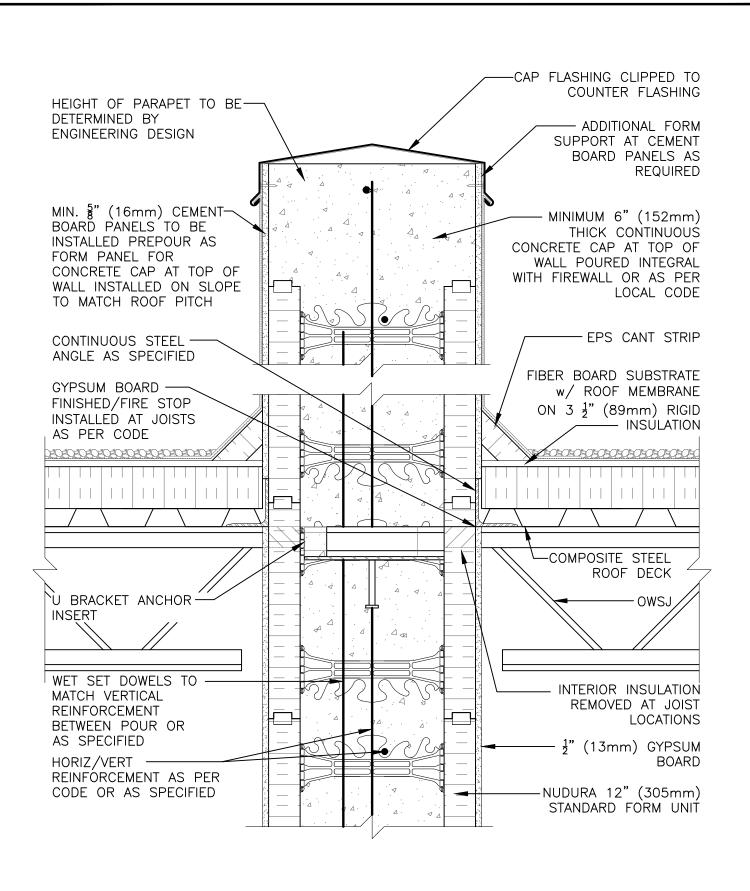

## Non-Combustible Construction

Nudura Technical Support: 866-468-6299
International: +1 705-726-9499

Detail: Nudura 12" (305mm) Form Unit, Steel Joist Roof Detail,
Bearing Demising Wall

Drawn by: KS

Scale: 1:8