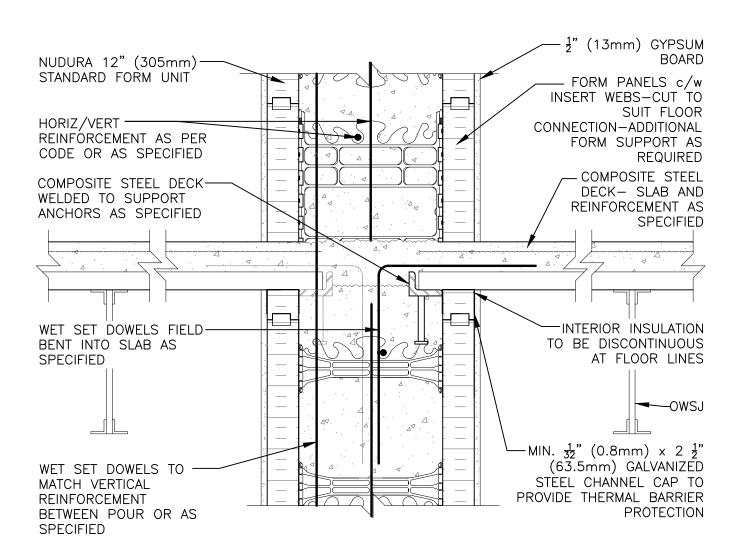

## **Non-Combustible Construction**

| Detail: Nudura 12" (305mm) Form Unit, Composite Steel Deck-Slab,<br>Steel Joists on Non-Bearing Demising Wall |            |                  | File Name: |
|---------------------------------------------------------------------------------------------------------------|------------|------------------|------------|
| Drawn by: KS                                                                                                  | Scale: 1:8 | Date: 12/13/2021 | G12C02     |
|                                                                                                               |            |                  |            |