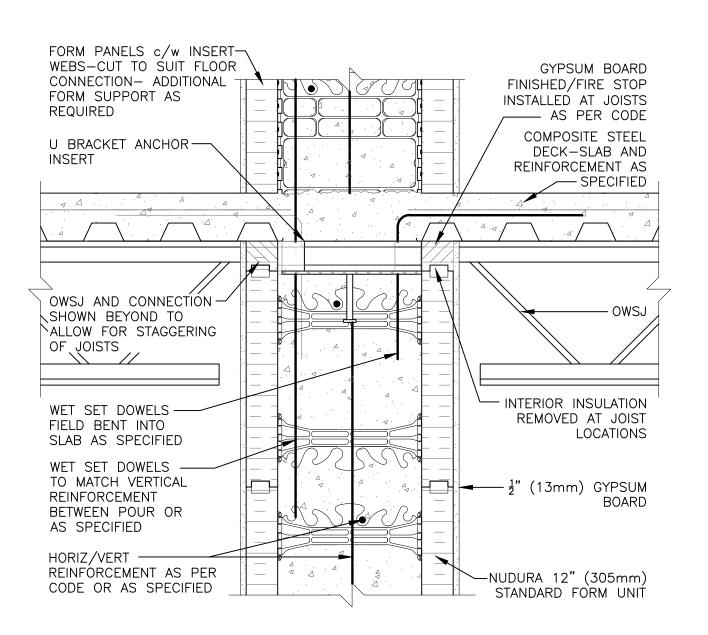

## Non-Combustible Construction

| Oetail: Nudura 12" (305mm) Form Unit, Composite Steel Deck-Slab, Steel Joist on Bearing Demising Wall |            |                  | File Name: |
|-------------------------------------------------------------------------------------------------------|------------|------------------|------------|
| Drawn by: KS                                                                                          | Scale: 1:8 | Date: 12/10/2021 | G12C01     |
|                                                                                                       |            |                  |            |