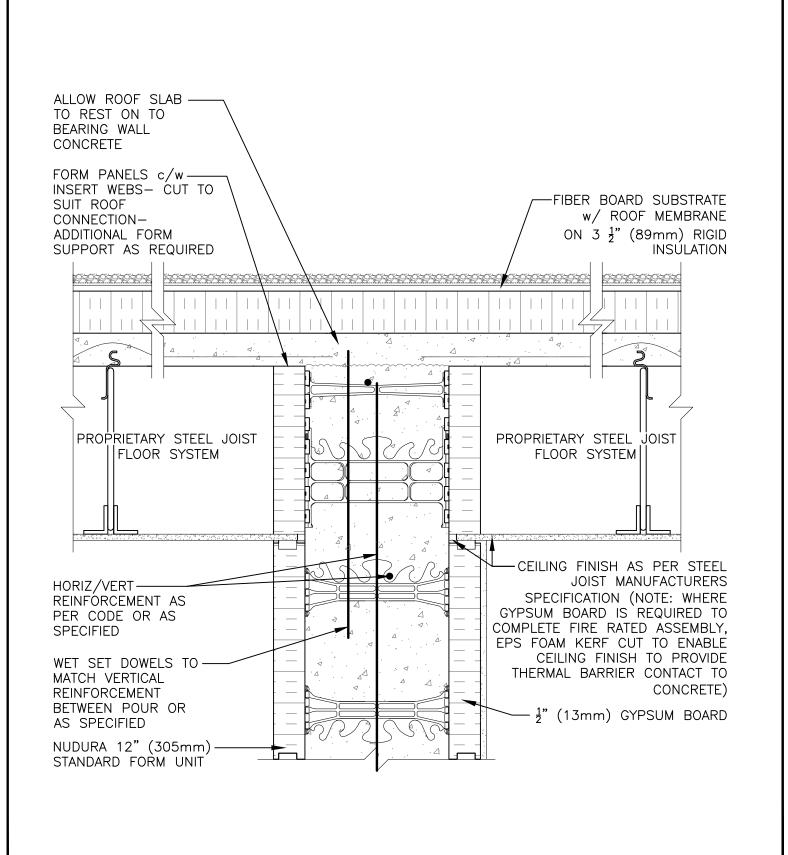

## Nudura Technical Support: 866-468-6299 International: +1 705-726-9499

| Detail: Nudura 12" (305mm) Form Unit, Steel Joist Roof System,<br>Non-Bearing Demising Wall |                       |                             | File Name: |                             |
|---------------------------------------------------------------------------------------------|-----------------------|-----------------------------|------------|-----------------------------|
| <sup>Drawn by:</sup> KS                                                                     | <sup>Scale:</sup> 1:8 | <sup>Date:</sup> 12/10/2021 | G12B04     | TREMCO                      |
| tremcocpg.com                                                                               |                       |                             |            | Construction Products Group |