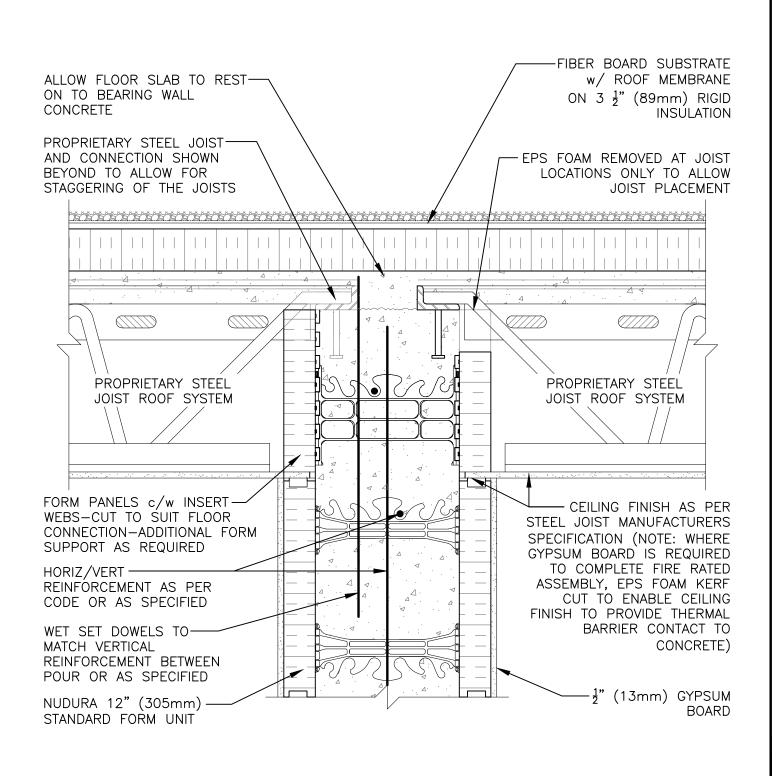

## Non-Combustible Construction

Nudura Technical Support: 866-468-6299 International: +1 705-726-9499

| Detail: Nudura 12" (305mm) Form Unit, Steel Joist Roof System,<br>Bearing Demising Wall |  |                  | File Name: |
|-----------------------------------------------------------------------------------------|--|------------------|------------|
| Drawn by: KS                                                                            |  | Date: 12/10/2021 | G12B03     |
| tremcocpg.com                                                                           |  |                  |            |