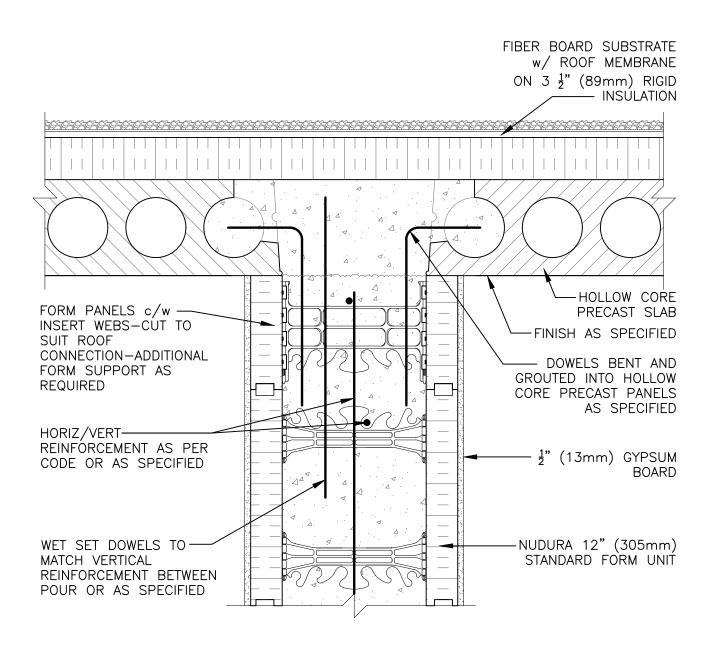

## **Non-Combustible Construction**

| etail: Nudura 12" (305mm) Form Unit, Hollow Core Precast Roof,<br>Non-Bearing Demising Wall |            |                 | File Name: |
|---------------------------------------------------------------------------------------------|------------|-----------------|------------|
| <sup>Drawn by:</sup> KS                                                                     | Scale: 1:8 | Date: 5/17/2022 | G12A04     |
|                                                                                             |            |                 |            |