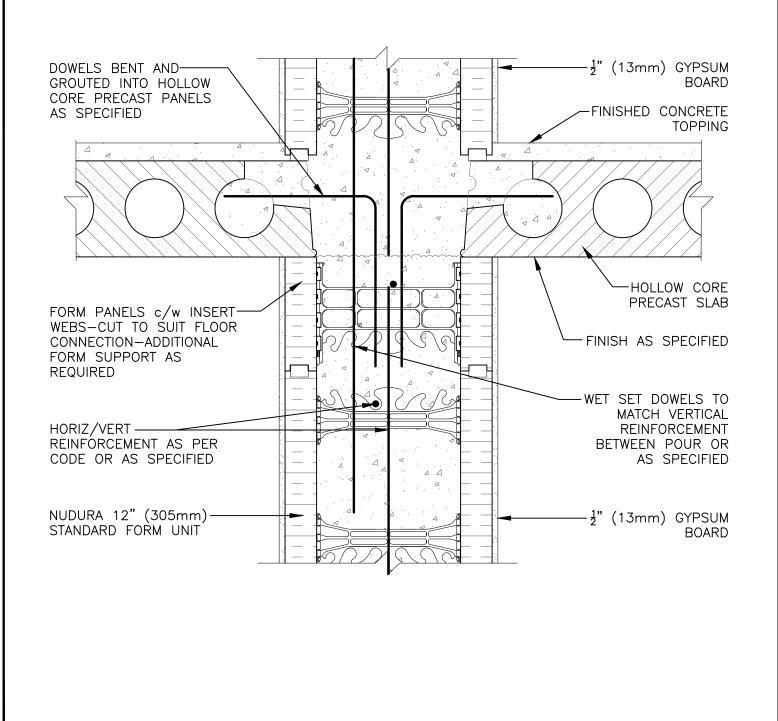

| Non-Combustible Construction |                                                                                              |                       |                             |            |  |                             |
|------------------------------|----------------------------------------------------------------------------------------------|-----------------------|-----------------------------|------------|--|-----------------------------|
| ,                            | Detail: Nudura 12" (305mm) Form Unit, Hollow Core Precast Slab,<br>Non-Bearing Demising Wall |                       |                             | File Name: |  |                             |
|                              | <sup>Drawn by:</sup> KS                                                                      | <sup>Scale:</sup> 1:8 | <sup>Date:</sup> 12/10/2021 | G12A02     |  | TREMCO                      |
|                              | tremcocpg.com                                                                                |                       |                             |            |  | Construction Products Group |