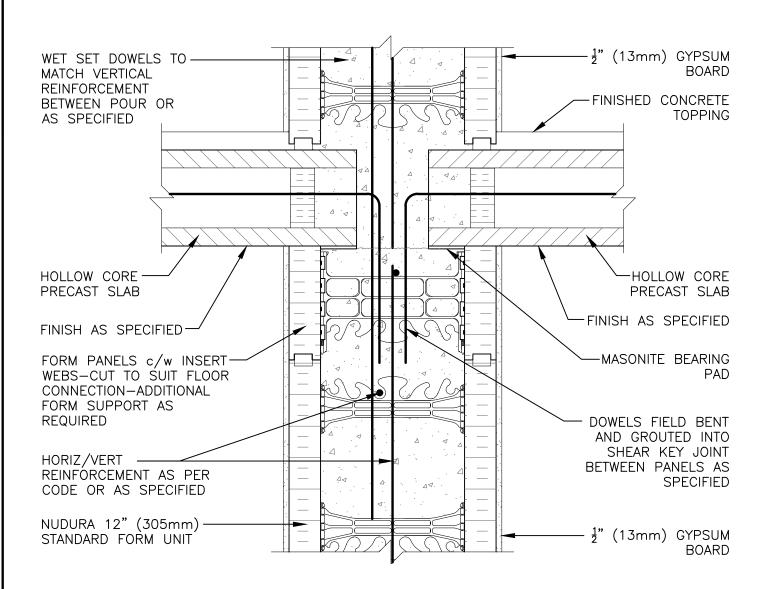

## Non-Combustible Construction

| Detail: Nudura 12" (305mm) Form Unit, Hollow Core Precast Slab, Bearing Demising Wall |  |                  | File Name: |
|---------------------------------------------------------------------------------------|--|------------------|------------|
| Drawn by: KS                                                                          |  | Date: 12/10/2021 | G12A01     |
| tremcocpg.com                                                                         |  |                  |            |