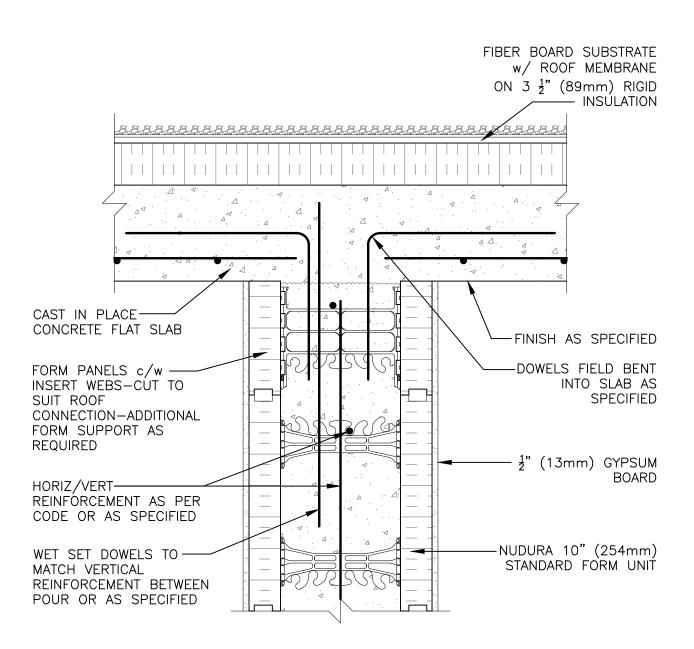

## **Non-Combustible Construction**

|               | Detail: Nudura 10" (254mm) Form Unit, Concrete Flat Plate, Bearing Demising Roof |  |                 | File Name: |   |
|---------------|----------------------------------------------------------------------------------|--|-----------------|------------|---|
|               |                                                                                  |  | Date: 5/17/2022 | G10E02     | • |
| tremcocpg.com |                                                                                  |  |                 |            |   |