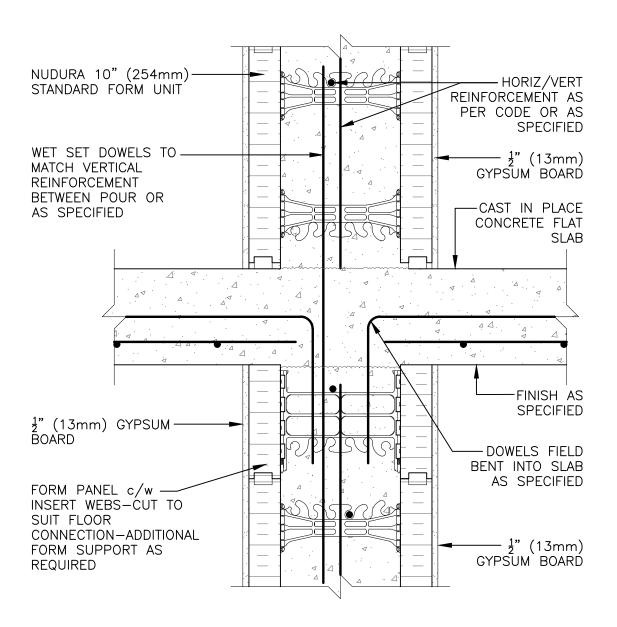

## **Non-Combustible Construction**

| Detail: Nudura 10" (254mm) Form Unit, Concrete Flat Plate,<br>Bearing Demising Wall |            |                  | File Name: |
|-------------------------------------------------------------------------------------|------------|------------------|------------|
| Drawn by: KS                                                                        | Scale: 1:8 | Date: 12/10/2021 | G10E01     |
| temccoca com                                                                        |            |                  |            |