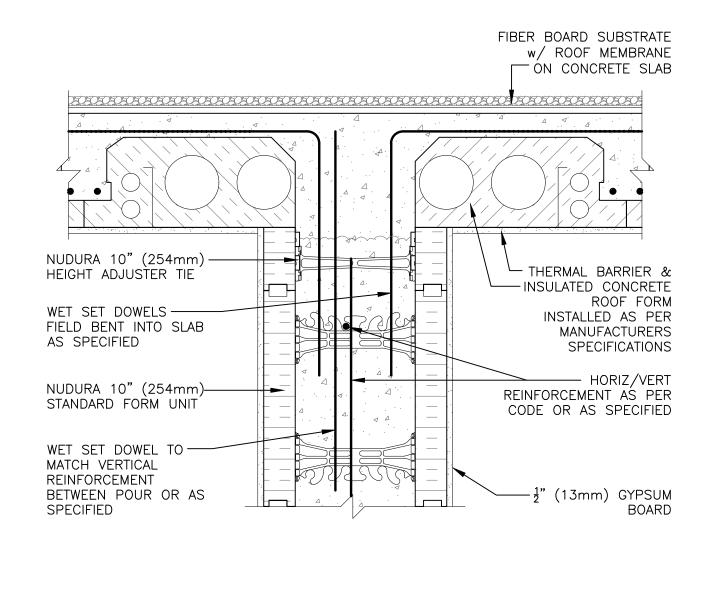

| Non-Combustible Construction                                                                              |                       |           |            |        |  |  |
|-----------------------------------------------------------------------------------------------------------|-----------------------|-----------|------------|--------|--|--|
| Detail: Nudura 10" (254mm) Form Unit, ICRS Connection,<br>ICRS Resting on Form, Non-Bearing Demising Wall |                       |           | File Name: |        |  |  |
| <sup>Drawn by:</sup> KS                                                                                   | <sup>Scale:</sup> 1:8 | Date: 12/ | 10/2021    | G10D04 |  |  |
| tremcocpg.com                                                                                             |                       |           |            |        |  |  |