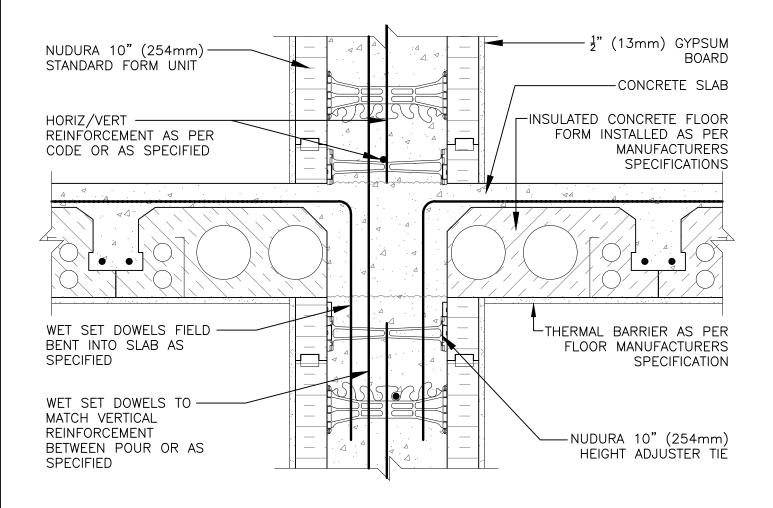

The architecture, engineering, and design of the project using the Nudura products are the responsibility of the project's design professional. All products and systems must comply with local building codes and standards. This detail is for general information and guidance only and Nudura specifically disclaims any liability for the use of this detail. The project design professional determines, in its sole discretion, whether this detail or a functionally equivalent detail is best suited for the project. This detail is subject to change without notice. Contact Nudura to ensure you have the most recent version.

## Nudura Technical Support: 866-468-6299 International: +1 705-726-9499

| Non-Combustible Construction                                                                           |            |                  |            |  |                             |  |
|--------------------------------------------------------------------------------------------------------|------------|------------------|------------|--|-----------------------------|--|
| Detail: Nudura 10" (254mm) Form Unit, ICFS Connection, ICFS Resting on Form, Non-Bearing Demising Wall |            |                  | File Name: |  |                             |  |
| Drawn by: KS                                                                                           | Scale: 1:8 | Date: 12/10/2021 | G10D02     |  | TREMCO                      |  |
| tremcocpg.com                                                                                          |            |                  |            |  | Construction Products Group |  |