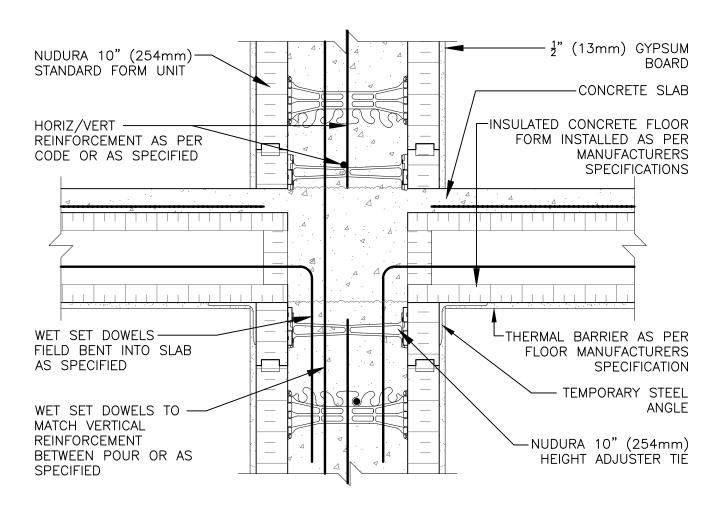

## Non-Combustible Construction

Detail: Nudura 10" (254mm) Form Unit, ICFS Connection, ICFS Resting on Form, Bearing Demising Wall Detail

Drawn by: KS

Scale: 1:8

Date: 12/10/2021

File Name:

G10D01