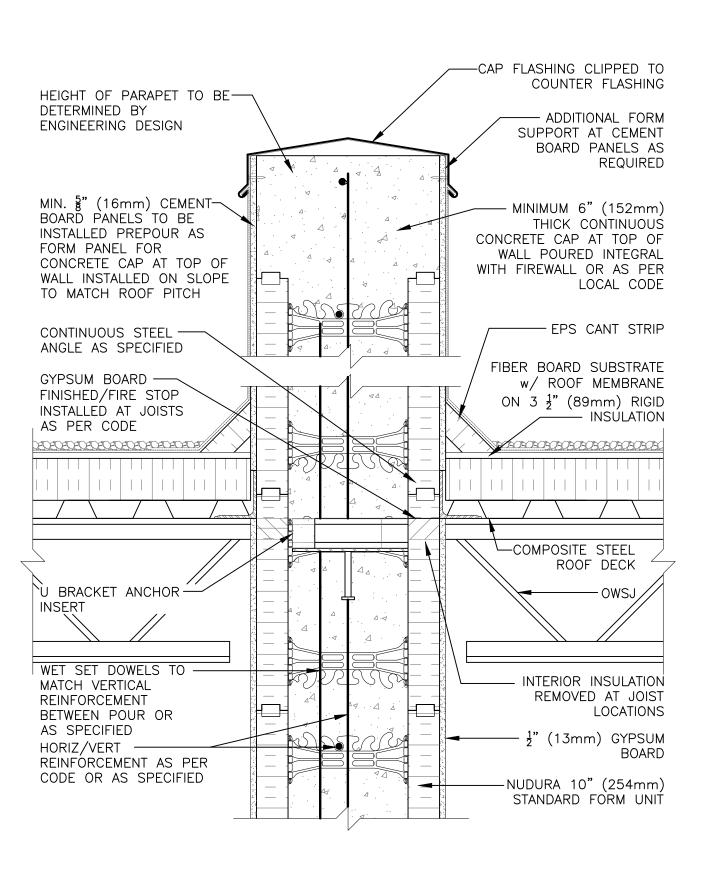

## Non-Combustible Construction

Nudura Technical Support: 866-468-6299 International: +1 705-726-9499

| Detail: Nudura 10" (254mm) Form Unit, Steel Joist Roof Detail,<br>Bearing Demising Wall |  |                 | File Name: |
|-----------------------------------------------------------------------------------------|--|-----------------|------------|
|                                                                                         |  | Date: 5/17/2022 | G10C03     |
| tremcocpg.com                                                                           |  |                 |            |