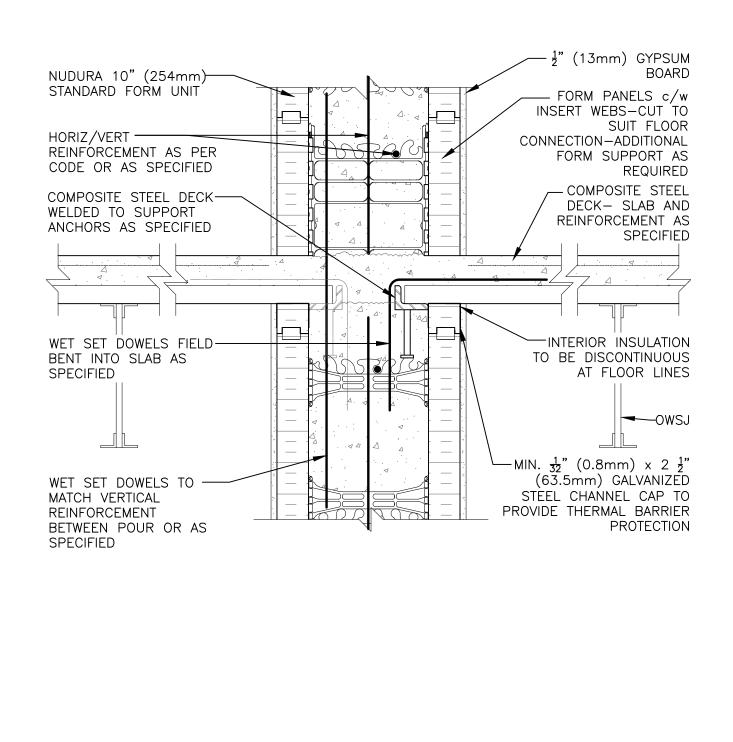

| Non-Combustible Construction |                                                                                                               |                       |                             |            |                |
|------------------------------|---------------------------------------------------------------------------------------------------------------|-----------------------|-----------------------------|------------|----------------|
|                              | Detail: Nudura 10" (254mm) Form Unit, Composite Steel Deck-Slab,<br>Steel Joists on Non-Bearing Demising Wall |                       |                             | File Name: |                |
|                              | <sup>Drawn by:</sup> KS                                                                                       | <sup>Scale:</sup> 1:8 | <sup>Date:</sup> 12/13/2021 | G10C02     | <b>TREI</b>    |
|                              | tremcocpa.com                                                                                                 |                       |                             |            | Construction F |