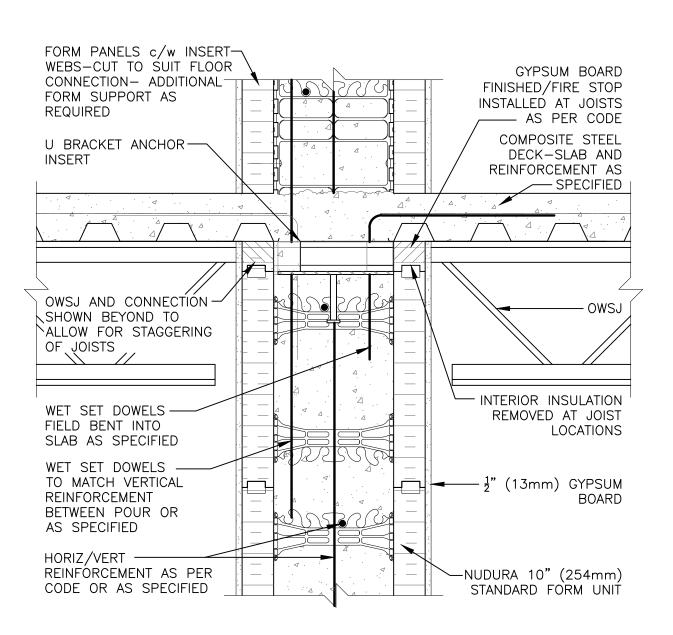

## **Non-Combustible Construction**

| Detail: Nudura 10" (254mm) Form Unit, Composite Steel Deck-Slab Steel Joist on Bearing Demising Wall |            |                  | File Name: |
|------------------------------------------------------------------------------------------------------|------------|------------------|------------|
| Drawn by: KS                                                                                         | Scale: 1:8 | Date: 12/10/2021 | G10C01     |
| tremcocpg.com                                                                                        |            |                  |            |