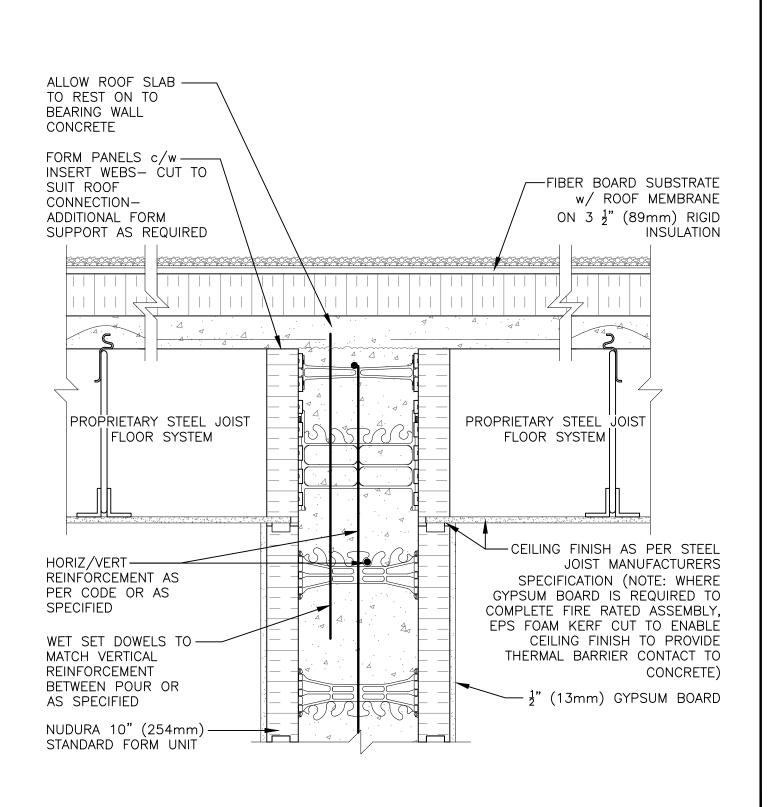

## Non-Combustible Construction

| Detail: Nudura 10" (254mm) Form Unit, Steel Joist Roof System, Non-Bearing Demising Wall |            |                  | File Name: |
|------------------------------------------------------------------------------------------|------------|------------------|------------|
| Drawn by: KS                                                                             | Scale: 1:8 | Date: 12/10/2021 | G10B04     |
| tremcocpg.com                                                                            |            |                  |            |