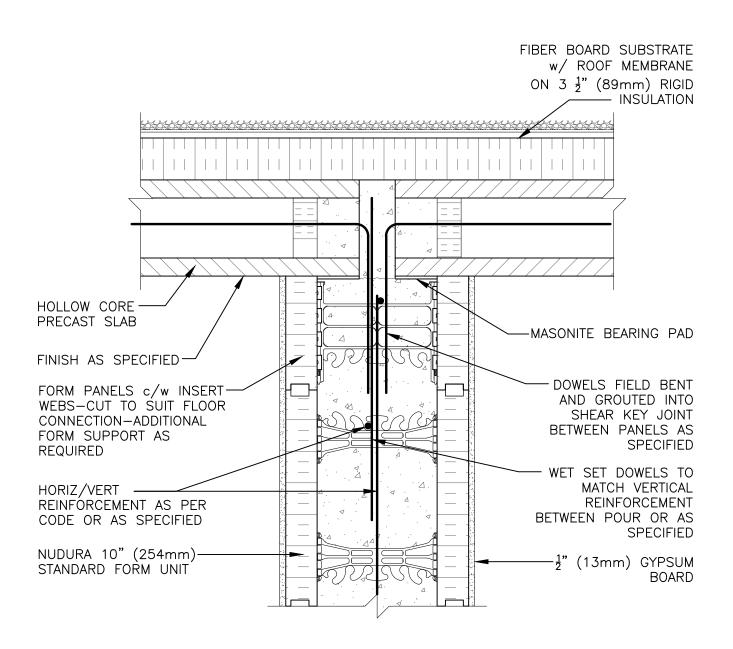

## **Non-Combustible Construction**

| Detail: Nudura 10" (254mm) Form Unit, Hollow Core Precast Roof,<br>Bearing Demising Wall |  |                 | File Name: |
|------------------------------------------------------------------------------------------|--|-----------------|------------|
| Drawn by: KS                                                                             |  | Date: 5/17/2022 | G10A03     |
| framenon com                                                                             |  |                 |            |