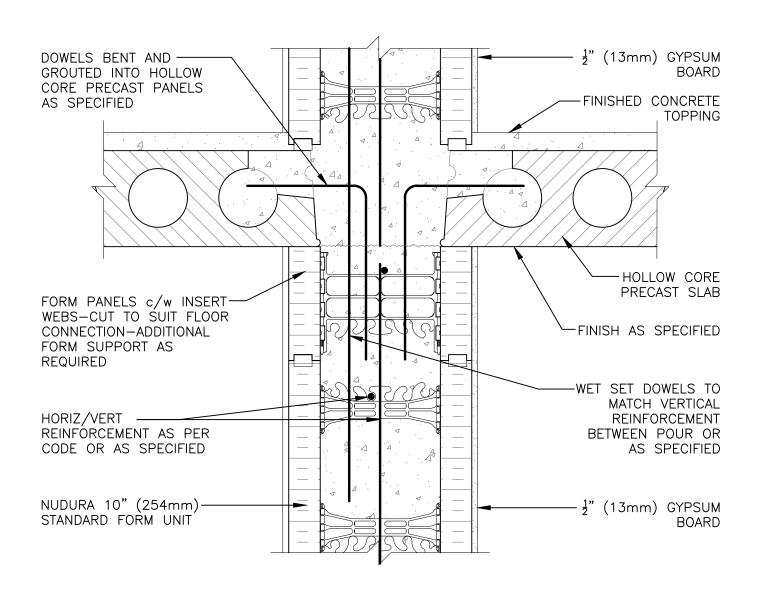

## **Non-Combustible Construction**

| Detail: Nudura 10" (254mm) Form Unit, Hollow Core Precast Slab,<br>Non-Bearing Demising Wall |            |                  | File Name: |
|----------------------------------------------------------------------------------------------|------------|------------------|------------|
| Drawn by: KS                                                                                 | Scale: 1:8 | Date: 12/10/2021 | G10A02     |
|                                                                                              |            |                  |            |