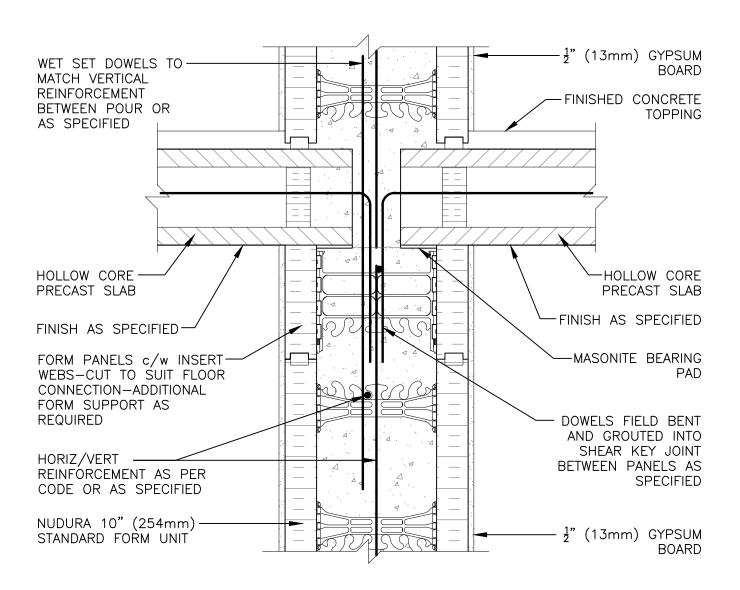

## **Non-Combustible Construction**

| Detail: Nudura 10" Form Unit, Hollow Core Precast Slab, Bearing Demising Wall |  |                  | File Name: |
|-------------------------------------------------------------------------------|--|------------------|------------|
|                                                                               |  | Date: 12/10/2021 | G10A01     |
| tremcocpg.com                                                                 |  |                  |            |