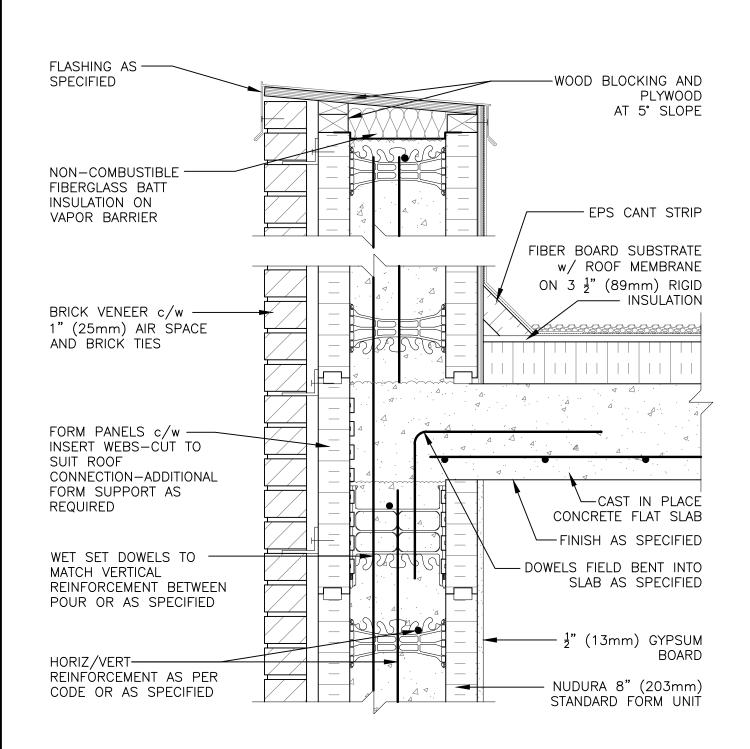

## **Non-Combustible Construction**

| otail: Nudura 8" (203mm) Form Unit, Concrete Flat Plate, Exterior Bearing Wall Detail, Brick Veneer Finish |  |                  | File Name: |  |
|------------------------------------------------------------------------------------------------------------|--|------------------|------------|--|
| Drawn by: KS                                                                                               |  | Date: 12/17/2021 | F8G01      |  |