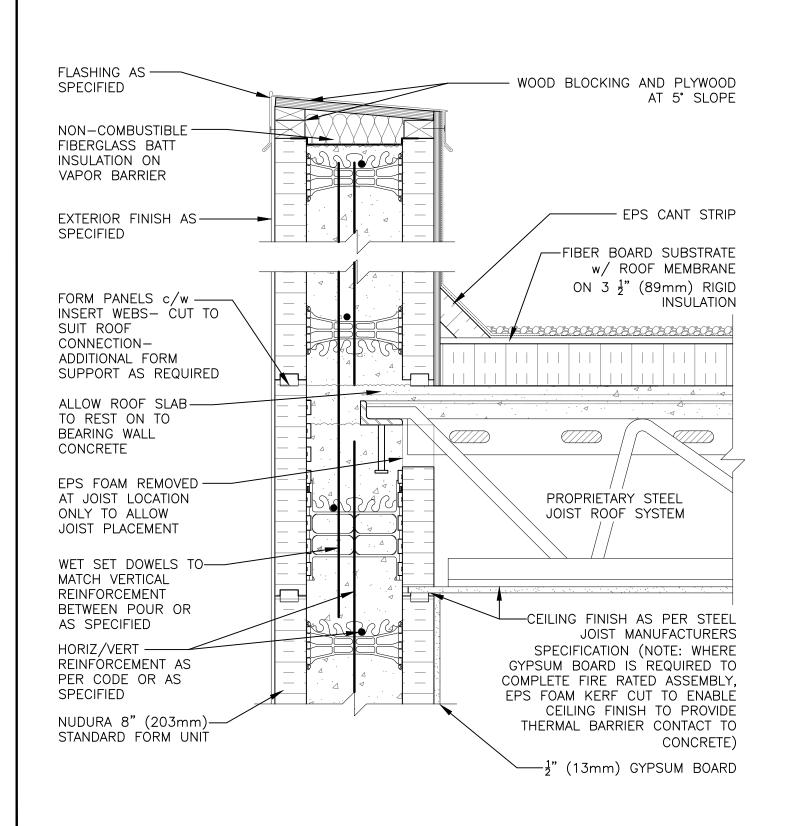

## Non-Combustible Construction

| Detail: Nudura 8" (203mm) Form Unit, Steel Joist Roof System, Exterior Wall, Exterior Finish Specified |            |                  | File Name: |
|--------------------------------------------------------------------------------------------------------|------------|------------------|------------|
| Drawn by: TVC                                                                                          | Scale: 1:8 | Date: 12/20/2021 | F8F03      |
|                                                                                                        |            |                  |            |