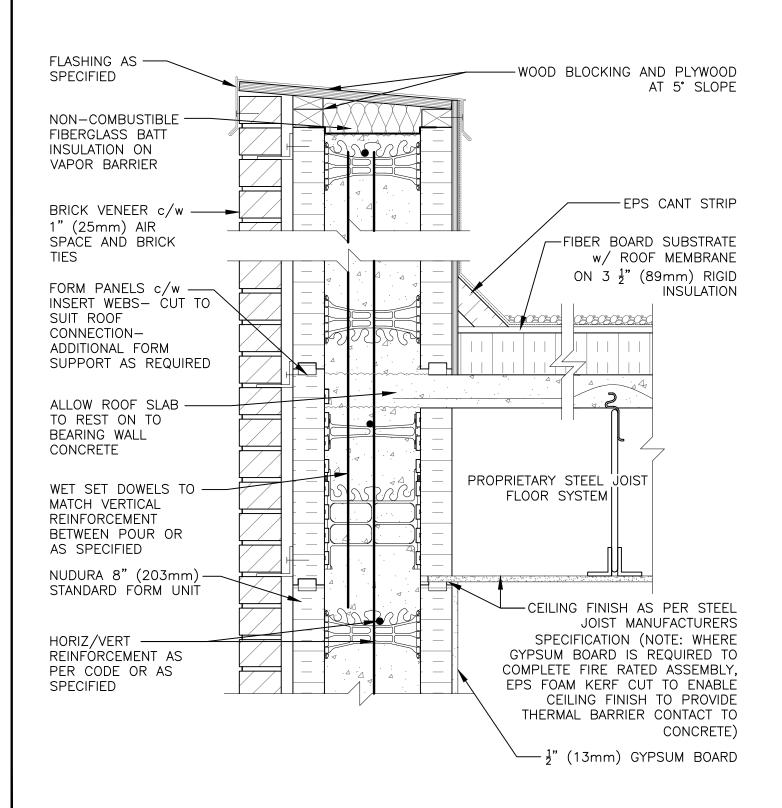

## Non-Combustible Construction

Nudura Technical Support: 866-468-6299 International: +1 705-726-9499

| Detail: Nudura 8" (203mm) Form Unit, Steel Joist Roof System, Exterior Side Wall, Brick Veneer Finish |            |                  | File Name: |
|-------------------------------------------------------------------------------------------------------|------------|------------------|------------|
| Drawn by: TVC                                                                                         | Scale: 1:8 | Date: 12/20/2021 | F8F02      |