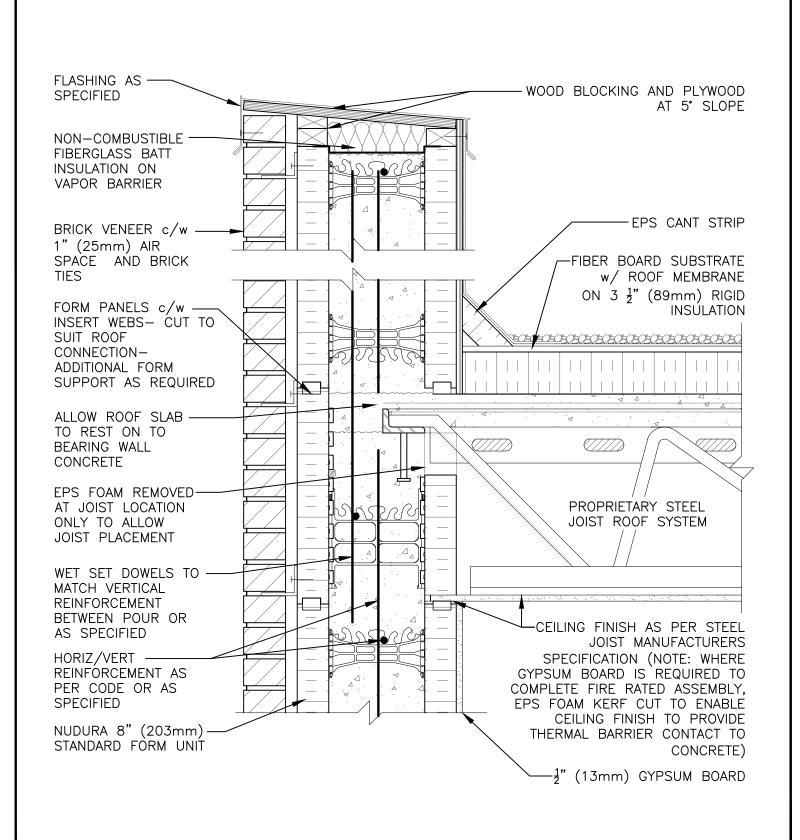

## Non-Combustible Construction

Nudura Technical Support: 866-468-6299 International: +1 705-726-9499 Detail: Nudura 8" (203mm) Form Unit, Steel Joist Roof System,

Exterior Bearing Wall, Brick Veneer Finish