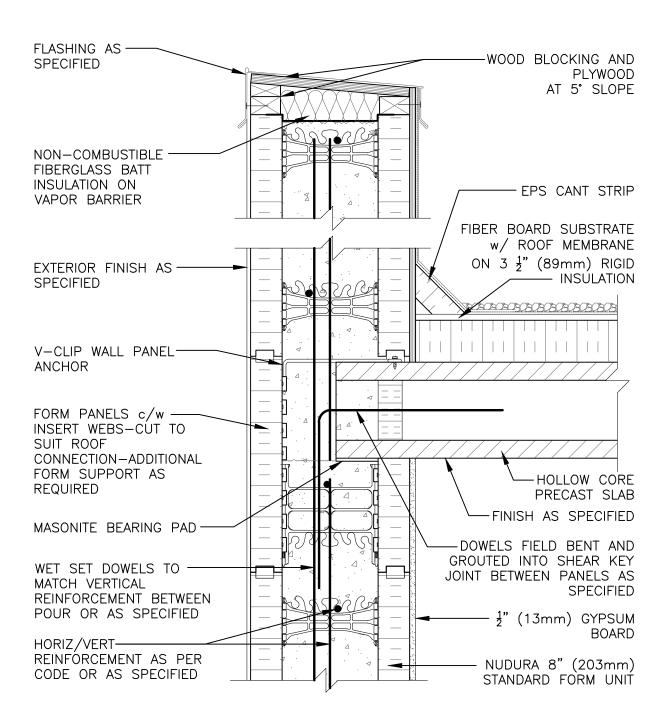

## **Non-Combustible Construction**

| Oetail: Nudura 8" (203mm) Form Unit, Hollow Core Precast Roof,<br>Exterior Bearing Wall Detail, Exterior Finish as Specified |            |                  | File Name: |
|------------------------------------------------------------------------------------------------------------------------------|------------|------------------|------------|
| Drawn by: TVC                                                                                                                | Scale: 1:8 | Date: 12/17/2021 | F8E01      |
|                                                                                                                              |            |                  |            |