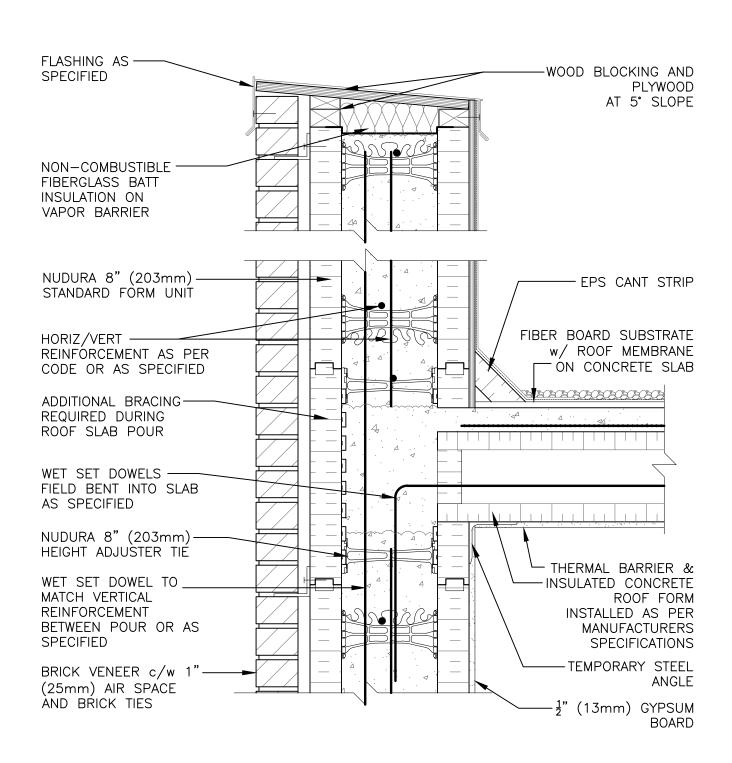

## Non-Combustible Construction

Nudura Technical Support: 866-468-6299 International: +1 705-726-9499

| Detail: Nudura 8" (203mm) Form Unit, ICRS Connection, ICRS Resting on Form, Exterior Bearing Wall, Brick Veneer Finish |            |                  | File Name: |
|------------------------------------------------------------------------------------------------------------------------|------------|------------------|------------|
| Drawn by: TVC                                                                                                          | Scale: 1:8 | Date: 12/20/2021 | F8D04      |