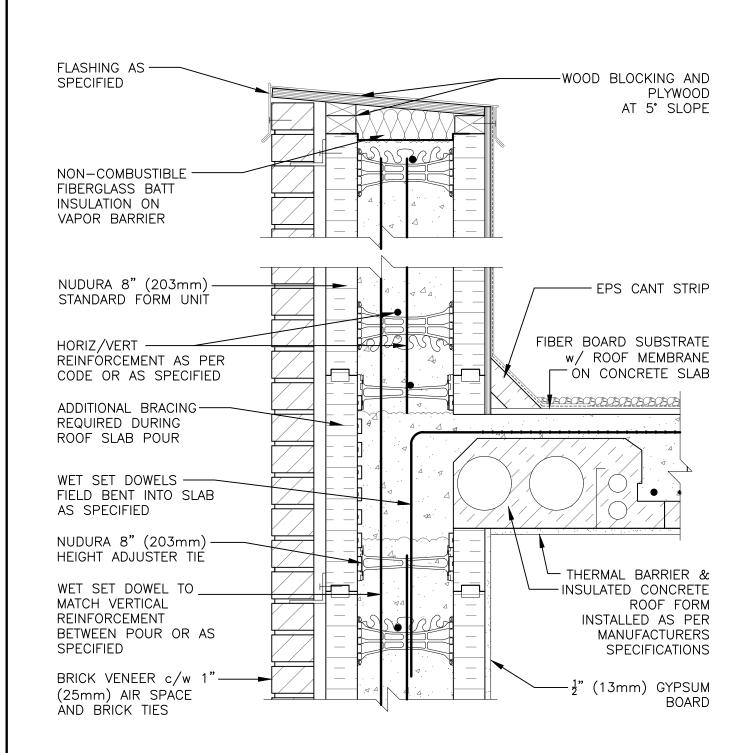

## Non-Combustible Construction

| Oetail: Nudura 8" (203mm) Form Unit, ICRS Connection, ICRS Resting on Form, Exterior Side Wall, Brick Veneer Finish |            |                  | File Name: |
|---------------------------------------------------------------------------------------------------------------------|------------|------------------|------------|
| Drawn by: TVC                                                                                                       | Scale: 1:8 | Date: 12/17/2021 | F8D03      |